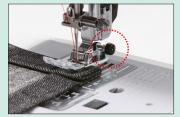

|  |
| Dimensions            | 406 (W) ×298 (H) ×182 (D) mm |  |
| Weight (Machine only) | 5.6kg                        |  |





Easy to use even for beginners!



## **LCD Screen**

The large, easy to read LCD Screen allows for quick selection of patterns, as well as width and length adjustment.



**Stitch Chart Drawer** 

Slide open chart to view complete stitch selection. (HZL-LB5100)



**Auto Needle Threader** 

Quick and accurate one step needle threader.

# Sew good! Full line-up of basic functions



7-Point Feed Dog

Easily sew all types of fabrics and accurately piece fabrics for edge to edge.



**Powerful Even Stitching** 

Surprising power to sew denim or leather.



1-Step Buttonhole

HZL-L series sews buttonhole automatically according to the size of the button.



Easy to Start Sewing Overseams

Press the black button of presser foot to make the presser foot parallel to the throat plate. This makes easy to start sewing overseams.

# Many more convenient and useful functions!

## **Precise Stop**

Press and hold the start/stop button while sewing to switch to super-slow speed. Release the button to stop sewing precisely where you want to end the stitches.

## **Two Automatic Lock Stitches**

Make an automatic reverse stitch or lock stitch at the beginning and end of straight sewing.

## **Needle Stop Position**

Press the button to change up-down position of needle instantly. Also you can change the needle stop position.

## **Other Features**

Free Arm / Drop-in Bobbin / Drop Feed / LED Light







JUKI CENTRAL EUROPE Sp. z o.o. ul. Poleczki 21,