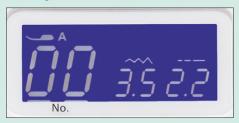

## **LCD Screen**

The large, easy to read LCD Screen allows for quick selection of patterns, as well as width and length adjustment.

**Stitch Chart Drawer** 

Slide open chart to view complete stitch selection. (HZL-LB5100)