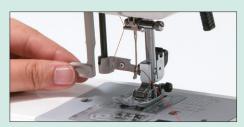

ompact with a **simple design that is suitable for anyone.**

# HZL-LB5100 / HZL-LB5020

# **Specifications**

| •                     |                              |  |
|-----------------------|------------------------------|--|
| Sewing Speed          | Max. 700 sti/min             |  |
| Stitch Length         | Max. 5mm                     |  |
| Zigzag Width          | Max. 7mm                     |  |
| Dimensions            | 406 (W) ×298 (H) ×182 (D) mm |  |
| Weight (Machine only) | 5.6kg                        |  |





Easy to use even for beginners!



## **LCD Screen**

The large, easy to read LCD Screen allows for quick selection of patterns, as well as width and length adjustment.



**Stitch Chart Drawer** 

Slide open chart to view complete stitch selection. (HZL-LB5100)



**Auto Needle Threader** 

Quick and accurate one step needle threader.

# Sew good! Full line-up of basic functions



7-Point Feed Dog

Easily sew all types of fabrics and accurately piece fabrics for edge to edge.



**Powerful Even Stitching** 

Surprising power to sew denim or leather.



1-Step Buttonhole

HZL-L series sews buttonhole automatically according to the size of the button.



Easy to Start Sewing Overseams

Press the black button of presser foot to make the presser foot parallel to the throat plate. This makes easy to start sewing overseams.

# Many more convenient and useful functions!

## **Precise Stop**

Press and hold the start/stop button while sewing to switch to super-slow speed. Release the button to stop sewing precisely where you want to end the stitches.

##