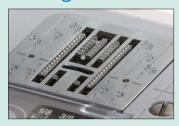

# Sew good! Full line-up of basic functions

7-Point Feed Dog

Easily sew all types of fabrics and accurately piece fabrics for edge to edge.

**Powerful Even Stitching** 

Surprising power to sew denim or leather.