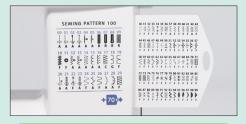

## **LCD Screen**

The large, easy to read LCD Screen allows for quick selection of patterns, as well as width and length adjustment.

**Stitch Chart Drawer** 

Slide open chart to view complete stitch selection. (HZL-LB5100)