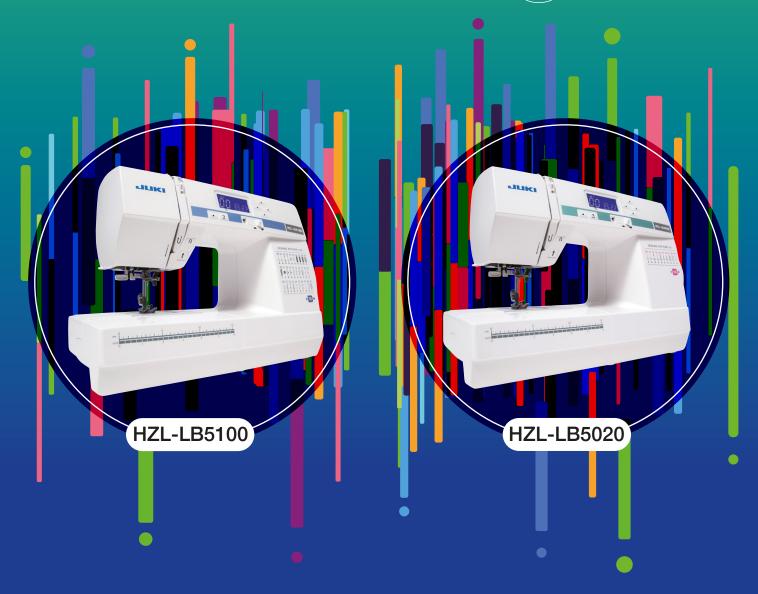

# Fun for Anyone.

# Just Sew Rightl

HZL-LB5100

A Wide Variety of 100 Stitch Patterns!

HZL-LB5020

| Selection of 20 |  |
|-----------------|--|
|                 |  |

# Easy to use, complete range of basic functions, compact with a **simple design that is suitable for anyone.**

# HZL-LB5100 / HZL-LB5020