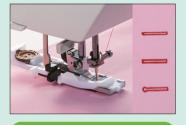

## **LCD Screen**

The large, easy to read LCD Screen allows for quick selection of patterns, as well as width and length adjustment.

**Stitch Chart Drawer** 

Slide open chart to view complete stitch selection. (HZL-LB5100)

**Auto Needle Threader** 

Quick and accurate one step needle threader.